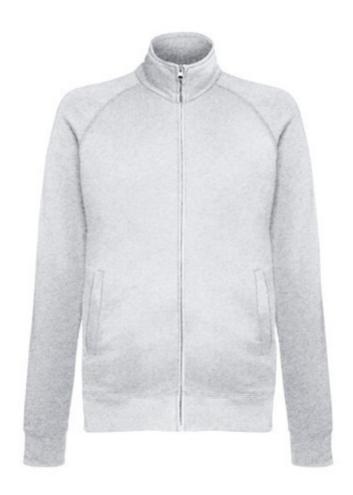

# FRUIT OF THE LOOM, LIGHTWEIGHT SWEAT JACKET, LIGHTWEIGHT SWEAT JACKET, ASH GRAY, XL

## **Specification**

Fruit of the Loom, Lightweight Sweat Jacket, Lightweight Sweat Jacket, Ash Gray, XL. Lightweight buttoned sweatshirt, with metal zipper, 80% cotton and 20% polyester, 240 gm / m2 cotton, pockets on the front panel of the sweatshirt. An exceptional sweatshirt for everyday activities. Normal cut. Ready for branding. Branding: DTG, screen printing, flex, flock, embroidery